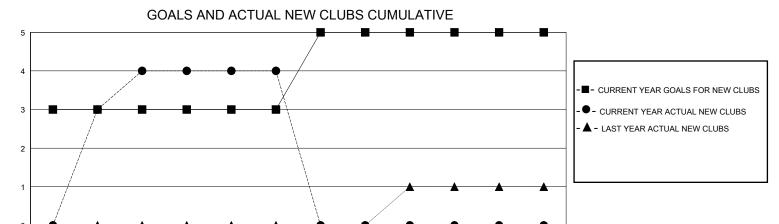

## District 315A3

GMT: LOCATION REP OF BANGLADESH GMT CA

| OIVIT.        | LOOATION REL OF BRITISE SECTION |             |               |                       |                        |                         | OWIT CA                                            |  |
|---------------|---------------------------------|-------------|---------------|-----------------------|------------------------|-------------------------|----------------------------------------------------|--|
|               | Club                            | os          |               | Members               |                        |                         |                                                    |  |
|               | RESULTS FOR                     | R 2023-2024 |               | RESULTS FOR 2023-2024 |                        |                         |                                                    |  |
| QUARTER       | NEW CLUB GOAL                   | NEW CLUBS   | DROPPED CLUBS | QUARTER MEME          | BER GROWTH NET<br>GOAL | MEMBER GROWTH<br>ACTUAL | DROPPED<br>MEMBERS ACTUAL<br>(including transfers) |  |
| JULY/AUG/SEPT | 3                               | 4           | 1             | JULY/AUG/SEPT         | 15                     | 104                     | 49                                                 |  |
| OCT/NOV/DEC   | 0                               | 0           | 5             | OCT/NOV/DEC           | 10                     | 13                      | 183                                                |  |
| JAN/FEB/MAR   | 2                               | 0           | 0             | JAN/FEB/MAR           | 15                     | 0                       | 0                                                  |  |
| APR/MAY/JUNE  | 0                               | 0           | 0             | APR/MAY/JUNE          | 5                      | 0                       | 0                                                  |  |