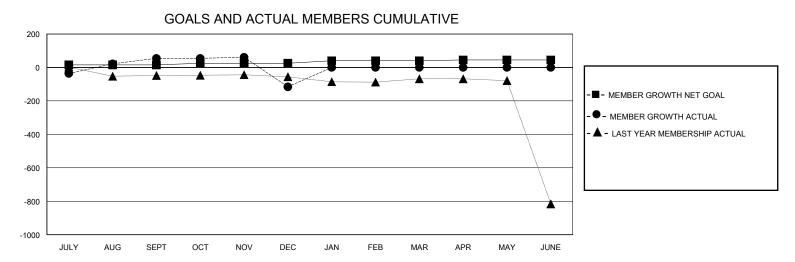

## District 315A3

GMT: LOCATION REP OF BANGLADESH GMT CA

| OIVIT.        | LOOATION REL OF BRITISE SECTION |             |               |                       |                        |                         | OWIT CA                                            |  |
|---------------|---------------------------------|-------------|---------------|-----------------------|------------------------|-------------------------|----------------------------------------------------|--|
|               | Club                            | os          |               | Members               |                        |                         |                                                    |  |
|               | RESULTS FOR                     | R 2023-2024 |               | RESULTS FOR 2023-2024 |                        |                         |                                                    |  |
| QUARTER       | NEW CLUB GOAL                   | NEW CLUBS   | DROPPED CLUBS | QUARTER MEME          | BER GROWTH NET<br>GOAL | MEMBER GROWTH<br>ACTUAL | DROPPED<br>MEMBERS ACTUAL<br>(including transfers) |  |
| JULY/AUG/SEPT | 3                               | 4           | 1             | JULY/AUG/SEPT         | 15                     | 104                     | 49                                                 |  |
| OCT/NOV/DEC   | 0                               | 0           | 5             | OCT/NOV/DEC           | 10                     | 13                      | 183                                                |  |
| JAN/FEB/MAR   | 2                               | 0           | 0             | JAN/FEB/MAR           | 15                     | 0                       | 0                                                  |  |
| APR/MAY/JUNE  | 0                               | 0           | 0             | APR/MAY/JUNE          | 5                      | 0                       | 0                                                  |  |